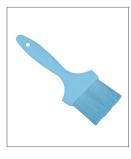

## Soft Glazing Brush GL31

Resin-Set WITHOUT stainless steel staples. Ideal for: Applying eggs, oil, butter. Size: 75 x 220mm

+66 (0) 95 956 1955 | +66 (0) 81 615 2621 | contact@fsns-thailand.com | www.fsns-thailand.com