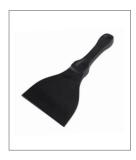

## 110mm Heat Resistant Plastic Hand Scraper

**Ideal for:** Hot surfaces up to 240°C. Size: 255 x 110mm

PSC5