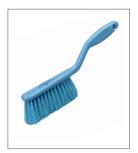

### Soft Hand Brush B861

Crimped fill. Ideal for: Light particles; production lines. Size: 317 x 36mm