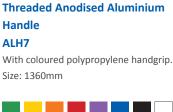

## Open Plastic Dustpan DP13

Ideal for: Removing debris; catering, manufacturing. Size: 325 x 315mm

Suitable Handles: ALH7, ALH8, PLH3 Ideal for: Heavy duty use. Size: 400mm