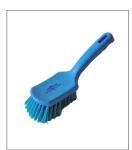

## Medium Short Handled Brush

Ideal for: Removing debris; worktops, conveyor belts, containers, machinery. Size: 254 x 68mm