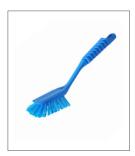

#### Medium Dish Wash Brush DW1090

Ideal for: Cleaning utensils; catering use. Size: 270 x 30mm