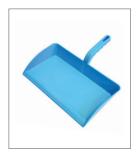

#### **Open Plastic Dustpan DP13**

Ideal for: Removing debris; catering, manufacturing.

Size: 325 x 315mm