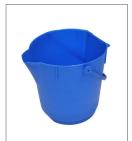

## 12L Ultra Hygienic Bucket

**MBK15** 

Ideal for: Moving ingredients, cleaning

chemicals.

Size: 290 x 308mm ø