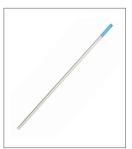

#### **Threaded Anodised Aluminium** Handle

ALH7

With coloured polypropylene handgrip. Size: 1360mm