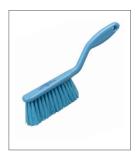

#### **Soft Hand Brush B861**

Crimped fill.

Ideal for: Light particles; production lines.

Size: 317 x 36mm