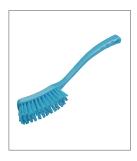

### **Stiff Long Handled Brush**

Ideal for: Production lines; hard to reach areas; catering, manufacturing use.

Size: 406 x 50mm