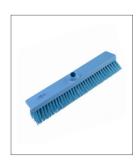

#### **Soft Flat Sweeping Broom B896**

Crimped fill.

Ideal for: Small particles; large areas.

Size: 457 x 75mm

#### **Stiff Flat Sweeping Broom B994**

Ideal for: Stubborn particles; heavy duty

work; large areas. Size: 457 x 75mm