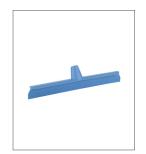

#### **Single Blade Ultra Hygienic Squeegee** PLSB40

Suitable Handles: ALH7, ALH8, PLH3

Size: 400mm