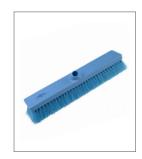

#### **Soft Flat Sweeping Broom B896**

Crimped fill.

Ideal for: Small particles; large areas.

Size: 457 x 75mm

#### **Stiff Flat Sweeping Broom B994**

Ideal for: Stubborn particles; heavy duty

work; large areas. Size: 457 x 75mm