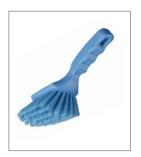

#### **Soft Hand Brush B861**

Crimped fill.

Ideal for: Light particles; production lines.

Size: 317 x 36mm

#### **Soft Short Handled Brush** D5

Crimped fill.

Ideal for: Production lines; catering.

Size: 254 x 72mm