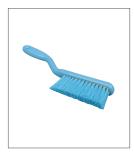

#### Soft Hand Brush B861RES

Crimped fill. Ideal for: Very light particles; production lines. Size: 317 x 36mm