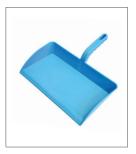

#### Open Plastic Dustpan DP13

Ideal for: Removing debris; catering, manufacturing. Size: 325 x 315mm

**Overmoulded Hanging System** 

+66 (0) 95 956 1955 | +66 (0) 81 615 2621 | contact@fsns-thailand.com | www.fsns-thailand.com