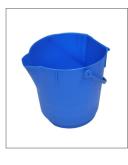

#### 12L Ultra Hygienic Bucket MBK15

Ideal for: Moving ingredients, cleaning chemicals. Size: 290 x 308mm Ø

foodserviceandsolution