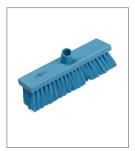

#### Medium Flat Sweeping Broom B758RES

Crimped fill. Ideal for: Medium size particles. Size: 300 x 75mm