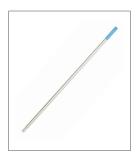

# Threaded Anodised Aluminium Handle

ALH7 With coloured polypropylene handgrip. Size: 1360mm