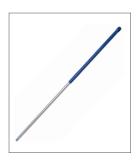

TOR...



#### Soft Hand Brush B861RES

Crimped fill. Ideal for: Very light particles; production lines. Size: 317 x 36mm





#### Medium Flat Sweeping Broom B758RES

Crimped fill. Ideal for: Medium size particles. Size: 300 x 75mm





# Threaded Anodised Aluminium Handle

ALH7 With coloured polypropylene handgrip. Size: 1360mm





#### Open Plastic Dustpan DP13

Ideal for: Removing debris; catering, manufacturing. Size: 325 x 315mm



**Overmoulded Hanging System** 











+66 (0) 95 956 1955 | +66 (0) 81 615 2621 | contact@fsns-thailand.com | www.fsns-thailand.com



#### Stiff Short Handled Brush D4RES

Ideal for: Production lines; catering, manufacturing use. Size: 254 x 72mm





### Single Blade Ultra Hygienic Squeegee PLSB60

Suitable Handles: ALH7, ALH8, PLH3 Size: 600mm





#### Anodised Aluminium Handle & Polypropylene Sleeve ALH8

Size: 1550mm





#### 12L Ultra Hygienic Bucket MBK15

Ideal for: Moving ingredients, cleaning chemicals. Size: 290 x 308mm Ø









foodserviceandsolution