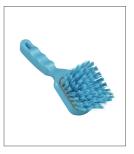

#### Stiff Short Handled Brush D4RES

Ideal for: Production lines; catering, manufacturing use. Size: 254 x 72mm