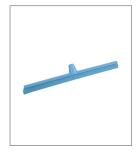

### Single Blade Ultra Hygienic Squeegee PLSB60

Suitable Handles: ALH7, ALH8, PLH3 Size: 600mm