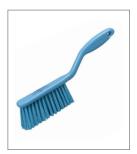

#### **Stiff Hand Brush B862**

Ideal for: Heavy particles, stubborn debris; production lines; food preparation areas. Size: 317 x 36mm