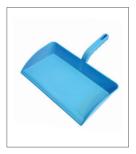

## **Open Plastic Dustpan DP13**

Ideal for: Removing debris; catering, manufacturing. Size: 325 x 315mm