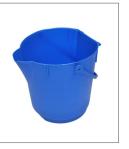

#### **12L Ultra Hygienic Bucket MBK15** Ideal for: Moving ingredients, cleaning

chemicals. Size: 290 x 308mm ø

foodserviceandsolution