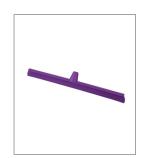

#### Ultra-Hygienic Squeegee\* AMPLSB60

**Ideal for:** Removing excess liquid; high risk areas; smooth surfaces.

Size: 600mm