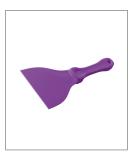

## 110mm Plastic Hand Scraper AMPSC2

**Ideal for:** Removing stubborn food debris; worktops, production lines.

Size: 255 x 110mm