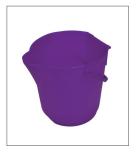

#### 12L Ultra Hygienic Bucket AMMBK15

**Ideal for:** Moving ingredients, cleaning chemicals.

Size: 290 x 308mm ø

#### Lid for the Ultra Hygienic Bucket AMMBK15/LID

To be used with the **AMMBK15.** 

Size: 15 x 310mm ø