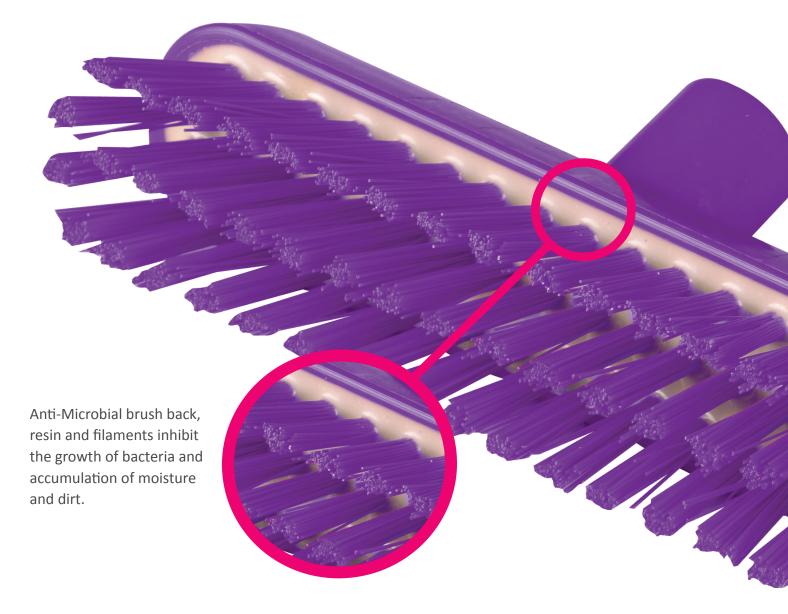

- Resin-Set DRS® as standard, preventing filament loss
- Prevention of over 99% of bacterial contamination, including MRSA, E-Coli, Listeria spp and Campylobacter
- Anti-Microbial properties are not affected by time, cleaning chemicals or abrasion.