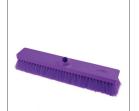

#### Soft Flat Sweeping Brush AMB896

Crimped fill.

Ideal for: Small particles; dry manufacturing.

Size: 457 x 75mm

#### Medium Flat Sweeping Brush AMB758

Crimped fill.

Ideal for: Medium size particles.

Size: 300 x 75mm