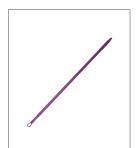

#### One Piece Polypropylene Handle

Use with Salmon® Hygiene Technology Anti-Microbial brushware and squeegees.

Size: 1400 x 32mm