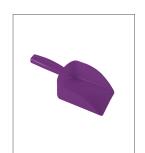

#### Plastic Hand Scoop AMSCOOP2

**Ideal for:** Moving ingredients; food preparation areas.

Size: 60 x 110 x 145mm (Overall 245mm)