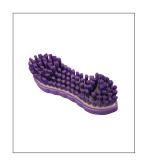

#### JUST A SELECTION OF SOME OF THE ANTI-MICROBIAL PRODUCTS...

Soft Hand Brush AMB861

Crimped fill.

Ideal for: Light particles; production lines.