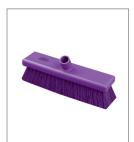

#### Soft Flat Sweeping Brush AMB896

Crimped fill.

Ideal for: Small particles; dry manufacturing.

Size: 457 x 75mm